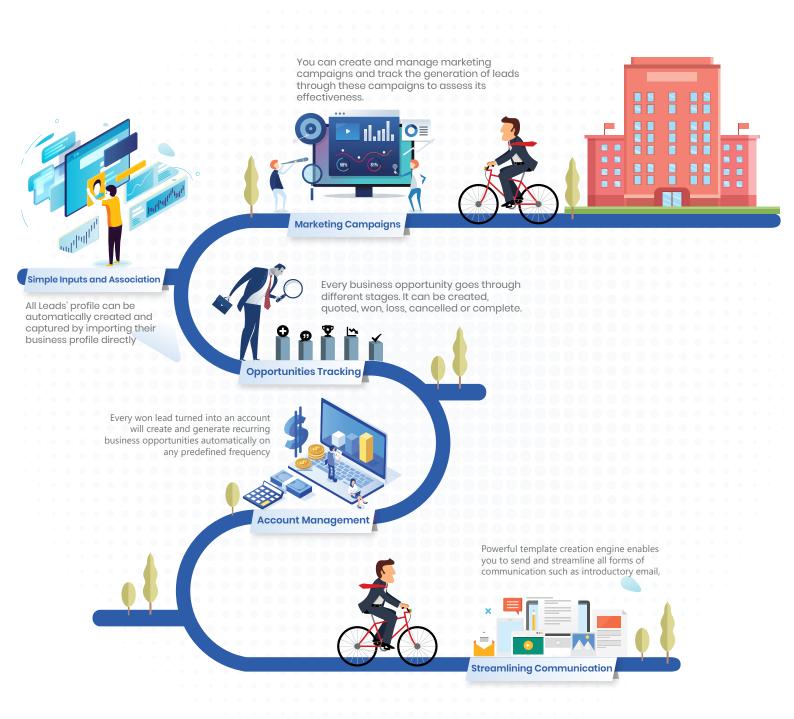

### Simple Inputs and Association

All Leads' profile can be automatically created and captured by importing their business profile directly

## Marketing Campaigns

You can create and manage marketing campaigns and track the generation of leads through these campaigns to assess its effectiveness.

# **Opportunities Tracking**

Every business opportunity goes through different stages. It can be created, quoted, won, loss, cancelled or complete.

#### **Account Management**

All Leads' profile can be automatically created and captured by importing their business profile directly

## **Streamlining Communication**

All Leads' profile can be automatically created and captured by importing their business profile directly