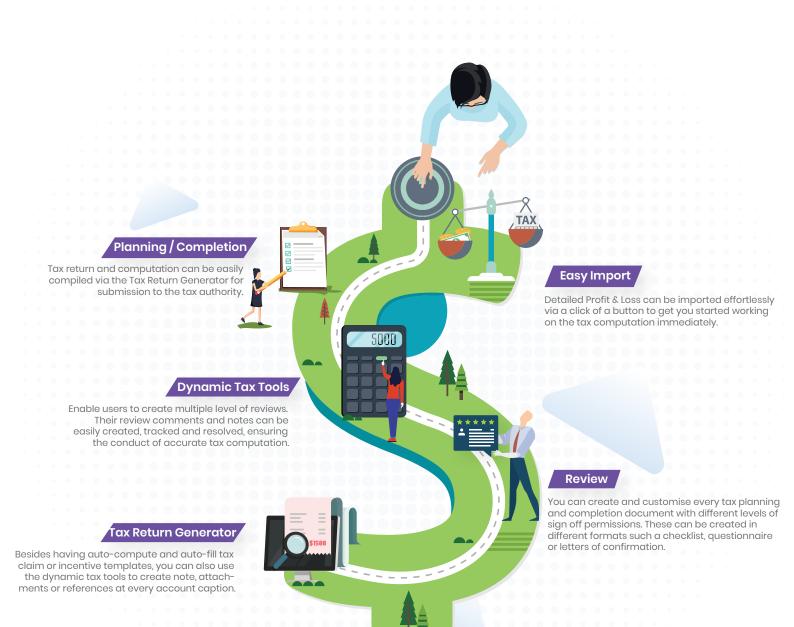

### **Easy Import**

Detailed Profit & Loss can be imported effortlessly via a click of a button to get you started working on the tax computation immediately.

# Planning/Completion

You can create and customise every tax planning and completion document with different levels of sign off permissions. These can be created in different formats such a checklist, questionnaire or letters of confirmation.

## **Dynamic Tax Tools**

Besides having auto-compute and auto-fill tax claim or incentive templates, you can also use the dynamic tax tools to create note, attachments or references at every account caption.

### **Review**

Enable users to create multiple level of reviews. Their review comments and notes can be easily created, tracked and resolved, ensuring the conduct of accurate tax computation.

#### **Tax Return Generator**

Tax return and computation can be easily compiled via the Tax Return Generator for submission to the tax authority.